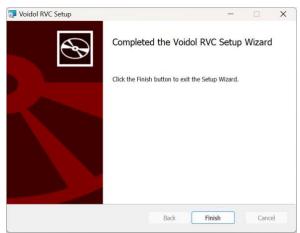

Please read the license terms, then check "I accept the terms in the License Agreement" and click "Next".

Voidol RVC is being installed.

The installation is completed. Please finish the installer by clicking "Finish".