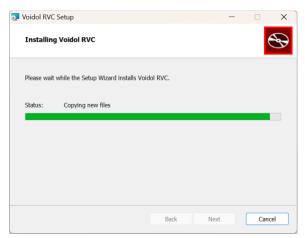

Please read the license terms, then check "I accept the terms in the License Agreement" and click "Next".

Voidol RVC is being installed.

The installation is completed. Please finish the installer by clicking "Finish".