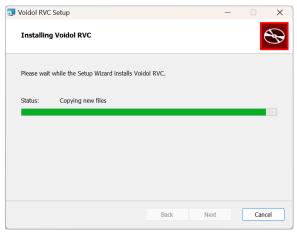

Please read the license terms, then check "I accept the terms in the License Agreement" and click "Next".

Voidol RVC is being installed.

The installation is completed.

Please finish the installer by clicking "Finish".