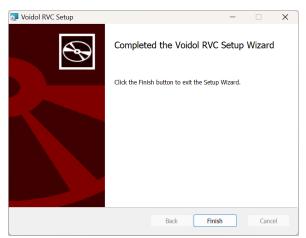

Please read the license terms, then check "I accept the terms in the License Agreement" and click "Next".

Voidol RVC is being installed.

The installation is completed.

Please finish the installer by clicking "Finish".